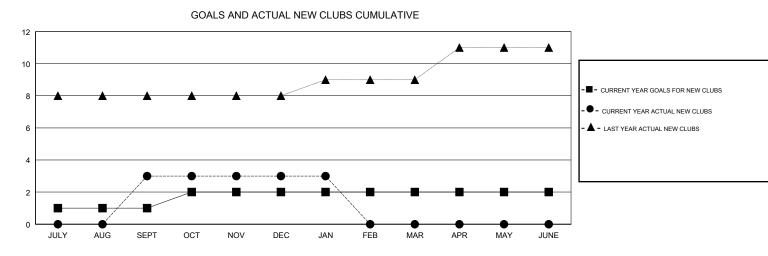

## VENKATA S RAJU DANTULURI GMT:

| GMT: VENKATA S RAJU DANTULURI |               |           | LOCAT         | CATION INDIA          |                           |                         | GMT CA                                             |  |
|-------------------------------|---------------|-----------|---------------|-----------------------|---------------------------|-------------------------|----------------------------------------------------|--|
|                               | Club          | s         |               | Members               |                           |                         |                                                    |  |
|                               | RESULTS FOR   | 2018-2019 |               | RESULTS FOR 2018-2019 |                           |                         |                                                    |  |
| QUARTER                       | NEW CLUB GOAL | NEW CLUBS | DROPPED CLUBS | QUARTER               | MEMBER GROWTH NET<br>GOAL | MEMBER GROWTH<br>ACTUAL | DROPPED<br>MEMBERS ACTUAL<br>(including transfers) |  |
| JULY/AUG/SEPT                 | 1             | 3         | 0             | JULY/AUG/SEPT         | 25                        | 188                     | 71                                                 |  |
| OCT/NOV/DEC                   | 1             | 0         | 2             | OCT/NOV/DEC           | 25                        | 20                      | 88                                                 |  |
| JAN/FEB/MAR                   | 0             | 0         | 0             | JAN/FEB/MAR           | 50                        | 22                      | 4                                                  |  |
| APR/MAY/JUNE                  | 0             | 0         | 0             | APR/MAY/JUNE          | 50                        | 0                       | 0                                                  |  |