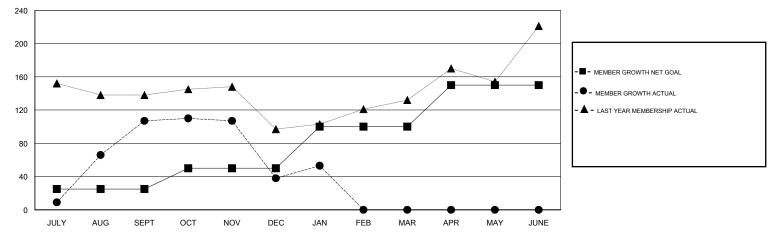

## VENKATA S RAJU DANTULURI GMT:

| GMT: VENKATA S RAJU DANTULURI |               |           | LOCAT         | CATION INDIA          |                           |                         | GMT CA                                             |  |
|-------------------------------|---------------|-----------|---------------|-----------------------|---------------------------|-------------------------|----------------------------------------------------|--|
|                               | Club          | s         |               | Members               |                           |                         |                                                    |  |
|                               | RESULTS FOR   | 2018-2019 |               | RESULTS FOR 2018-2019 |                           |                         |                                                    |  |
| QUARTER                       | NEW CLUB GOAL | NEW CLUBS | DROPPED CLUBS | QUARTER               | MEMBER GROWTH NET<br>GOAL | MEMBER GROWTH<br>ACTUAL | DROPPED<br>MEMBERS ACTUAL<br>(including transfers) |  |
| JULY/AUG/SEPT                 | 1             | 3         | 0             | JULY/AUG/SEPT         | 25                        | 188                     | 71                                                 |  |
| OCT/NOV/DEC                   | 1             | 0         | 2             | OCT/NOV/DEC           | 25                        | 20                      | 88                                                 |  |
| JAN/FEB/MAR                   | 0             | 0         | 0             | JAN/FEB/MAR           | 50                        | 22                      | 4                                                  |  |
| APR/MAY/JUNE                  | 0             | 0         | 0             | APR/MAY/JUNE          | 50                        | 0                       | 0                                                  |  |